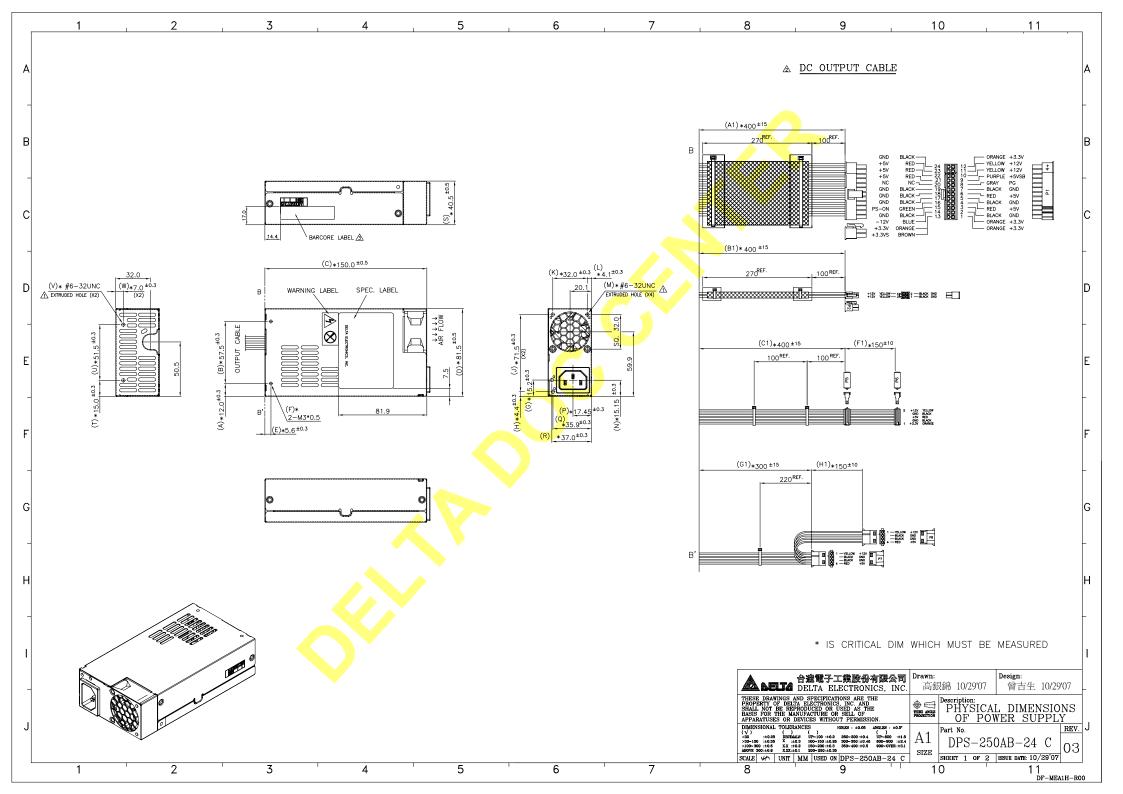

|            |                                                                                                    |      | ·                                  |
|------------|----------------------------------------------------------------------------------------------------|------|------------------------------------|
| REV.       | Description                                                                                        | REV. | Description                        |
| 01         | (3~4,H) DEL DIM: 2.0, 22.0 WAS 24.0, 5.7 WAS 5.0<br>(1,C&7,C) EXTRUDED HOLE WAS TAPPING 12/24/2007 |      |                                    |
| 02         | UPDATE CABLE SPEC<br>UPDATE LABEL LOCATION 05/15/2009                                              |      |                                    |
| 03         | (C,4) ADD DELTA BARCORE 06/05/2009                                                                 |      |                                    |
| _          |                                                                                                    |      | -                                  |
| _          |                                                                                                    |      |                                    |
| -          |                                                                                                    |      |                                    |
| -          |                                                                                                    |      |                                    |
| -          |                                                                                                    |      |                                    |
| -          |                                                                                                    |      |                                    |
| -          |                                                                                                    |      | -                                  |
| -          |                                                                                                    |      |                                    |
| -          |                                                                                                    |      |                                    |
| -          |                                                                                                    |      | -                                  |
| -          |                                                                                                    |      | -                                  |
| -          |                                                                                                    |      | -                                  |
| -          |                                                                                                    |      | -                                  |
| -          |                                                                                                    |      | -                                  |
| -          |                                                                                                    |      | -                                  |
| -          |                                                                                                    |      | -                                  |
|            |                                                                                                    |      |                                    |
| _          |                                                                                                    |      |                                    |
| _          |                                                                                                    |      | -                                  |
| _          |                                                                                                    |      | _                                  |
| -          |                                                                                                    |      | -                                  |
| -          |                                                                                                    |      | -                                  |
| -          |                                                                                                    |      | -                                  |
|            |                                                                                                    | Dest | pription:                          |
|            | 台這電子工業股份有限公司<br>DELTA ELECTRONICS, INC.                                                            |      | HYSICAL DIMENSIONS OF POWER SUPPLY |
| PR         | ESE DRAWINGS AND SPECIFICATIONS ARE THE<br>OPERTY OF DELTA ELECTRONICS, INC. AND                   | Part | DPS-250AB-24 C REV.                |
| SH.<br>BAS | ALL NOT BE REPRODUCED OR USED AS THE<br>SIS FOR THE MANUFACTURE OR SELL OF                         |      | ON DPS-250AB-24 C                  |
|            | PARATUSES OR DEVICES WITHOUT PERMISSION.                                                           | SHE  | et 2 of 2 0.0                      |